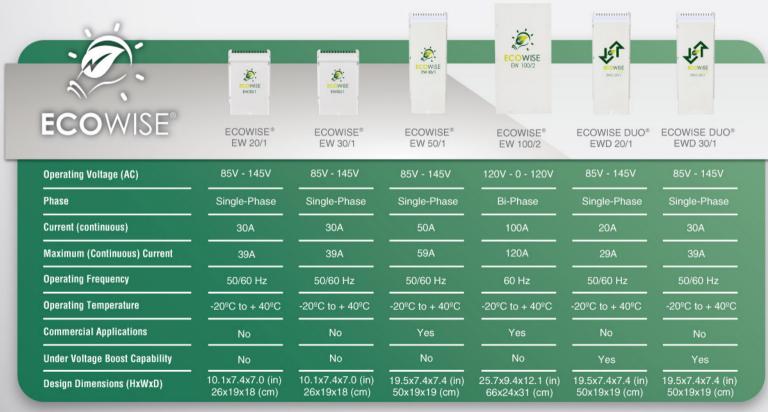

The ECOWISE® product line includes residential, commercial and multifunctional models. The residential ECOWISE® units manage electrical energy consumption in homes to optimal levels, reduce electric utility charges and reduce maintenance and replacement costs for appliances and lights. ECOWISE® COMMERCIAL units are additionally designed to operate at higher loads, 24 hours a day, 7 days a week. ECOWISE DUO® units include all ECOWISE® benefits, plus have an under voltage boost capability for situations where homes or businesses experience under voltage conditions. ECOWISE DUO® units serve as an energy optional whole house stabilizer.